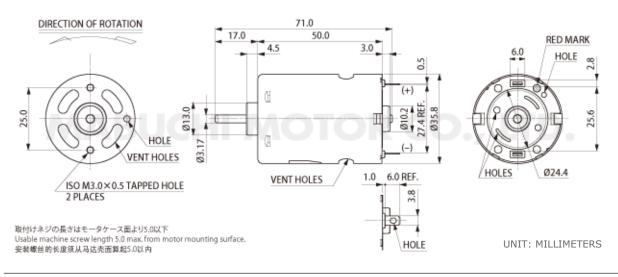

## 32148-MD

**RS-545SH** 

C MABUCHI MOTOR Carbon-brush motors

WEIGHT: 156g (APPROX)

OUTPUT:5.0W-75W (APPROX)

Typical Applications : Home Appliances > Hair Dryer / Massager / Vibrator / Vacuum Cleaner / **Bilge Pump** 