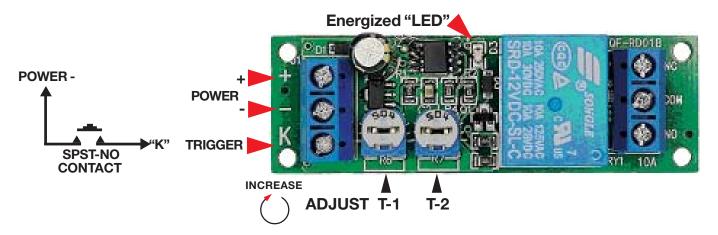

## **37683-RL** Delay "ON"/Delay "OFF" Dual Timing Relay 100Second/100Second

Adjustable Delay on Turn-On and Delay on Turn Off Relay Module. Trigger Input starts Turn ON delay Time, after delay, Relay is energizes until the OFF Delay Time expires. **NOTE:** Trigger is locked out for entire timing cycle. **PN:** QF-RD-01B Module Voltage: 12VDC (10-16V) @ <60mA Energized Trigger: Low level signal (Ground) Trigger Can Return to Open at T-1 Delay ON: 0-~100 seconds (Contact Open) Any Point Durning Cycle T-2 Delay OFF: 0-~100 seconds (Contact Closed) Trigger. Trigger Next Cycle Contact Open (Idle) at Power up & after Cycle Open Screwdriver adjustment of timing Relay: SPDT Grounded Contacts: 10A 125/250VAC/30VDC TRIGGER Temperature Range:-40°~85°C **Trigger Available** After T-2 Ends Humidity Range:0%~90%RH L: 65mm (2-9/16") W: 21mm (13/16") H: 19mm (3/4") WT: .04 Energized Idle T-1 T-1 Idle T-2 Open RELAY