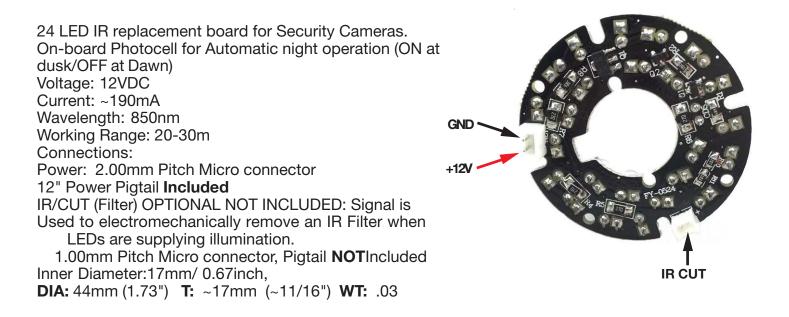

## 37407-OP

## 24 IR-LED Board 850nM



## PLEASE NOTE!

## There are several Unverified & Unreliable Schematics on the Web. We have elected NOT to supply one at this time

Information including Drawings, Schematics, Links and Code (Software) Supplied or Referenced in this Document is supplied by MPJA inc. as a service to our customers and accuracy or usefulness is not guaranteed nor is it an Endorsement of any particular part, supplier or manufacturer. Use of information and suitability for any application is at users own discretion and user assumes all risk.

Information Subject to Change Without Notice All rights are retained by the respective Owners/Author(s)

MARLIN P. JONES & ASSOC., INC. P.O. Box 530400 Lake Park, FI 33403 800-652-6733 FAX 561-844-8764 WWW.MP.JA.COM