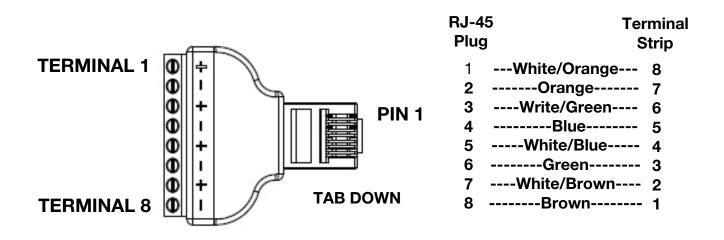

## **RJ-45 8P8C Network Port Plug to Screw Terminal Block**

RJ45 Plug to screw terminal block, Converter adapter for custom projects and testing. Straight through wired. All 8 lines connect to the terminal block. Molded plastic shell with removable terminal block. L: 2-1/8" W: 1-3/8" T: 1/2" WT: .05