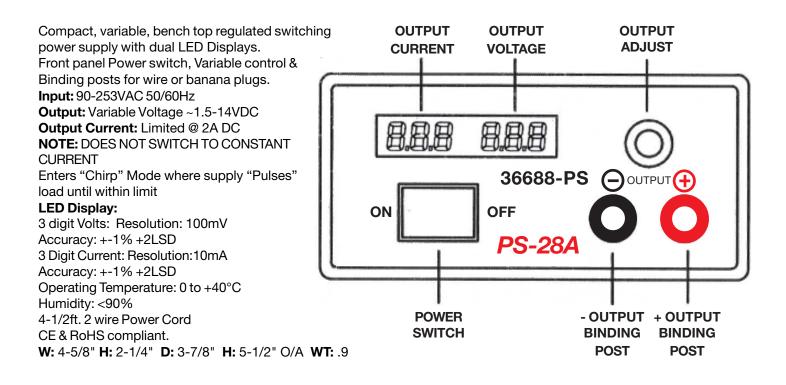

## **36688-PS** PS-28A Adjustable Mini Bench Supply

Information including Drawings, Schematics, Links and Code (Software) Supplied or Referenced in this Document is supplied by MPJA inc. as a service to our customers and accuracy or usefulness is not guaranteed nor is it an Endorsement of any particular part, supplier or manufacturer. Use of information and suitability for any application is at users own discretion and user assumes all risk.