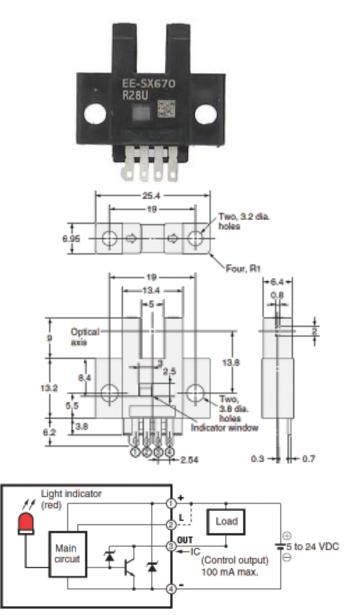

Power: 5-24VDC Current: 35mA

Output Current Sink: 100mA Max

Slot width: 5mm Slot depth: 9mm

Light Source: 940nm IR Led Connections: 4 Solder Tail

1: + Power

2: L Select Dark (Blocked)-ON or Light (Pass) ON

3: OUT: NPN Open Collector

4: - Power Return

L: 1" Body W: 1" T: 1/4" WT: .01

| Output<br>configuration | Timing chart                                                                                             | Terminal connection                 |
|-------------------------|----------------------------------------------------------------------------------------------------------|-------------------------------------|
| Light-ON                | Pass Blocked  LED indicator ON (red) OFF Output ON transistor OFF state Load Operate (ex. Relay) Release | Connect 1 (ℂ)<br>To 2 (⊕)           |
| Dark-ON                 | Pass Blocked  LED indicator ON (red) OFF Output ON transistor OFF state Load Operate (ex. Relay) Release | Do Not<br>Connect 1 (①)<br>To 2 (⊕) |