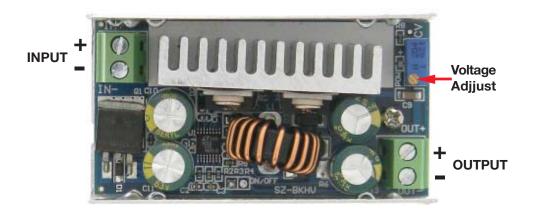

## REMOVE PLASTIC PROTECTIVE FILM BEFORE USE

Non Isolated, adjustable DC/DC Buck (Step Down)

constant voltage converter.
Input Reverse Polarity Protected
Input Voltage: DC 8-55V (60V max)
Input/Output Voltage Differential: 2Vmin
(Input must be higher than required output)

Output Voltage: DC 1-36VDC Rated Current: 10A, 15A Max.

**NOTE:** Wattage Limited 200W Max. (V x I x Eff.=W)

(Fan Recommened above 100W) Efficiency: 94% max (Nominal 85%) Operating Tempreture: -10°C to 75°C

Working frequency: 180KHZ Terminal Strips for Input & Output

**L:** 2-3/4" **W:** 1-1/2" **H:** 1-3/16" **WT:** .18

Information including Drawings, Schematics, Links and Code (Software) Supplied or Referenced in this Document is supplied by MPJA inc. as a service to our customers and accuracy or usefulness is not guaranteed nor is it an Endorsement of any particular part, supplier or manufacturer. Use of information and suitability for any application is at users own discretion and user assumes all risk.