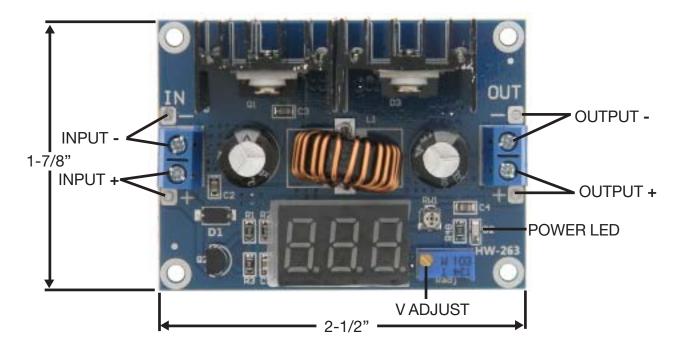

3 digit .36" LED Display

Resolution: +-0.01V <10/ 0.1 >10V L: 2-1/2" W: 1-7/8" H: 1/2" WT: .1

Information including Drawings, Schematics, Links and Code (Software) Supplied or Referenced in this Document is supplied by MPJA inc. as a service to our customers and accuracy or usefulness is not guaranteed nor is it an Endorsement of any particular part, supplier or manufacturer. Use of information and suitability for any application is at users own discretion and user assumes all risk.