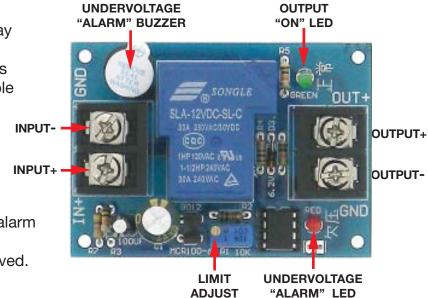

## **Battery Low Voltage Protection Module**

Non-isolated, DC voltage disconnect relay module for preventing over discharge of batteries. Relay opens and buzzer sounds when Input voltage drops below adjustable

limit,

Input: 12V Battery

Current Used: ~12mA Normal

~100mA Alarming

Load: 30A max @ 14V

Time Delay: ~5-20Sec. Fixed

Clockwise turn of pot raises the voltage alarm

ooint.

Reset requires the input voltage be removed.

Connections: Terminal Strips L: 2-3/4" W: 2" H: 1" WT: .13

Information including Drawings, Schematics, Links and Code (Software) Supplied or Referenced in this Document is supplied by MPJA inc. as a service to our customers and accuracy or usefulness is not guaranteed nor is it an Endorsement of any particular part, supplier or manufacturer. Use of information and suitability for any application is at users own discretion and user assumes all risk.