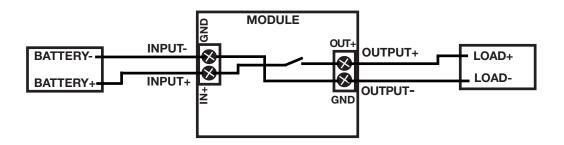

## **Battery Low Voltage Protection Module**

Non-isolated, DC voltage disconnect relay module for preventing over discharge of batteries. Relay opens and buzzer sounds when Input voltage drops below adjustable

limit,

Input: 12V Battery

Current Used: ~12mA Normal

~100mA Alarming

Load: 30A max @ 14V

Time Delay: ~5-20Sec. Fixed

Clockwise turn of pot raises the voltage alarm

ooint.

Reset requires the input voltage be removed.

Connections: Terminal Strips L: 2-3/4" W: 2" H: 1" WT: .13

Information including Drawings, Schematics, Links and Code (Software) Supplied or Referenced in this Document is supplied by MPJA inc. as a service to our customers and accuracy or usefulness is not guaranteed nor is it an Endorsement of any particular part, supplier or manufacturer. Use of information and suitability for any application is at users own discretion and user assumes all risk.