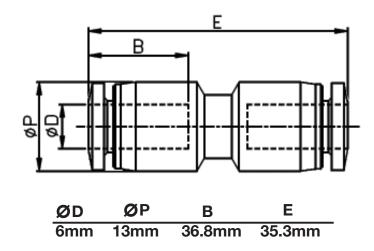

## Sold as a Pack of 5pcs

"Push to Connect" Tube Fitting for Air or Vacuum use.

Tubing: 6mm" O/D PE (Polyethylene), PA (Nylon) or PU (Polyurethane)

Working Pressure: ~990 Kpa

Vacuum: -100Kpa

Body: PBT (Polybutylene)

"O" Ring: NBR

Lock Clamp/Ring: Stainless Steel

Lock Sleeve: POM (Acetal)
Max Temperature: ~70°C

**L:** 1-3/8" **T:** ~1/2" **WT:** .08/ Pack of 5

Information including Drawings, Schematics, Links and Code (Software) Supplied or Referenced in this Document is supplied by MPJA inc. as a service to our customers and accuracy or usefulness is not guaranteed nor is it an Endorsement of any particular part, supplier or manufacturer. Use of information and suitability for any application is at users own discretion and user assumes all risk.