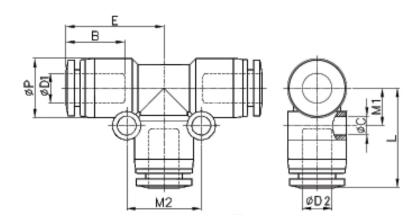

| ØD1 | ØD2 | ØΡ   | В      | E      | ØC     | M1    | M2   | L    |
|-----|-----|------|--------|--------|--------|-------|------|------|
| 6mm | 8mm | 15mm | 16.8mm | 21.3mm | 3.3 mm | 8.3mm | 18mm | 23mm |