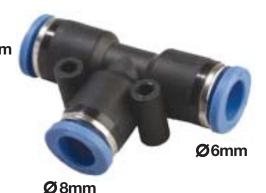

## PUT 6-6-8 Pneumatic "TEE" 6/8mm

## Sold as a Pack of 5pcs

"Push to Connect" pneumatic Tube Fitting for Air or Vacuum use.

2 mounting 3mm Holes

Ports: Dual 6mm to Single 8mm O/D tubing

Tubing: PE (Polyethylene), PA (Nylon) or PU (Polyurethane)

Working Pressure: ~990 Kpa

Vacuum: -100Kpa

Body: PBT (Polybutylene)

"O" Ring: NBR

Lock Clamp/Ring: Stainless Steel

Lock Sleeve: POM (Acetal) Max Temperature: ~70°C

L: 1-11/16" W: ~1-1/8" T: ~13/16" WT: .12/ Pack of 5