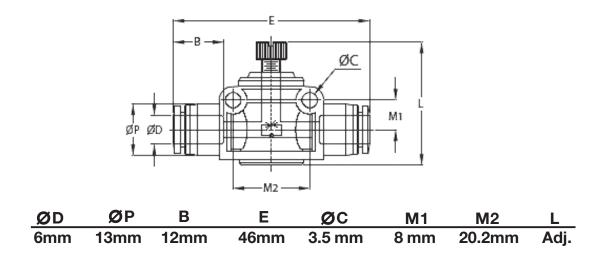

## **36469-HD** Pneumatic Flow Control

## Sold as a Pack of 2

"Push to Connect" pneumatic inline Flow Control coupler. Allows for the adjustment of flow passing through, enabling the management pneumatic equipment. Thumb-knob/screwdriver slot for adjustment.
For Air or Vacuum use.
2 mounting 3.5mm Holes
Tubing: 6mm" O/D PE (Polyethylene), PA (Nylon) or PU (Polyurethane)
Working Pressure: ~990 Kpa
Vacuum: -100Kpa
Body: PBT (Polybutylene)
"O" Ring: NBR
Lock Clamp/Ring: Stainless Steel
Lock Sleeve: POM (Acetal)
L: ~1-3/4" H: ~1-1/8" Body T: ~9/32" WT: .15/pack