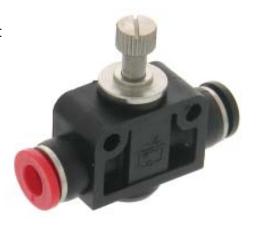

## **36469-HD** Pneumatic Flow Control

## Sold as a Pack of 2

"Push to Connect" pneumatic inline Flow Control coupler. Allows for the adjustment of flow passing through, enabling the management pneumatic equipment. Thumb-knob/screwdriver slot for adjustment.
For Air or Vacuum use.
2 mounting 3.5mm Holes
Tubing: 6mm" O/D PE (Polyethylene), PA (Nylon) or PU (Polyurethane)
Working Pressure: ~990 Kpa
Vacuum: -100Kpa
Body: PBT (Polybutylene)
"O" Ring: NBR
Lock Clamp/Ring: Stainless Steel
Lock Sleeve: POM (Acetal)
L: ~1-3/4" H: ~1-1/8" Body T: ~9/32" WT: .15/pack