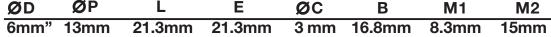

## Sold as a Pack of 5pcs

"Push to Connect" pneumatic Tube Fitting for Air or Vacuum use. 2

mounting 3mm Holes

Tubing: 6mm O/D PE (Polyethylene), PA (Nylon) or PU (Polyurethane)

Working Pressure: ~990 Kpa

Vacuum: -100Kpa

Body: PBT (Polybutylene)

"O" Ring: NBR

Lock Clamp/Ring: Stainless Steel

Lock Sleeve: POM (Acetal) Max Temperature: ~70°C

**L:** 1-1/2" **W:** 1" **T:** ~1/2" **WT:** .1/ Pack of 5

Information including Drawings, Schematics, Links and Code (Software) Supplied or Referenced in this Document is supplied by MPJA inc. as a service to our customers and accuracy or usefulness is not guaranteed nor is it an Endorsement of any particular part, supplier or manufacturer. Use of information and suitability for any application is at users own discretion and user assumes all risk.