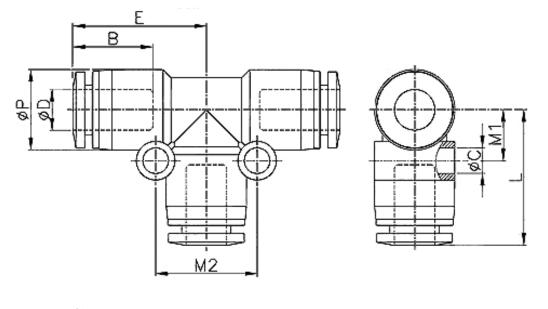

## Sold as a Pack of 5pcs

"Push to Connect" pneumatic Tube Fitting for Air or Vacuum use. 2

mounting 3mm Holes

Tubing: 6mm O/D PE (Polyethylene), PA (Nylon) or PU (Polyurethane)

Working Pressure: ~990 Kpa

Vacuum: -100Kpa

Body: PBT (Polybutylene)

"O" Ring: NBR

Lock Clamp/Ring: Stainless Steel

Lock Sleeve: POM (Acetal) Max Temperature: ~70°C

**L:** 1-1/2" **W:** 1" **T:** ~1/2" **WT:** .1/ Pack of 5

Information including Drawings, Schematics, Links and Code (Software) Supplied or Referenced in this Document is supplied by MPJA inc. as a service to our customers and accuracy or usefulness is not guaranteed nor is it an Endorsement of any particular part, supplier or manufacturer. Use of information and suitability for any application is at users own discretion and user assumes all risk.