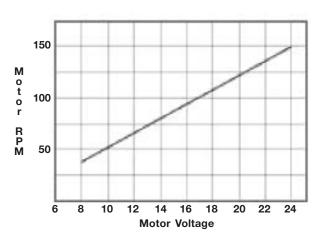

## 24VDC Peristaltic Fluid Pump

Mini, dual roller Peristaltic pump for use in lab equipment

MFG: Welco

Model: WPXC1-P1/8M2-C

Motor: Brush

Power: 24VDC/ nom <300mA

RPM: 150@24VDC Duty Cycle: 5min Max

Life: >1000hrs **Pump:** Dual Roller