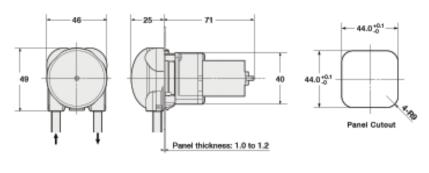

Flow: ~0.6mL/RPM @ 24VDC

Output: 1/8" ID "Pharmed BPT" tubing 5/8" long

Media: Fluids, Resistant to general chemicals; acids/alkai &

oxidzing agents. 22" Leads: UL/CE/NSF, RoHS

L: 3-1/2" W: 1-7/8" T: 1-7/8" WT: .3

## Measurements: mm

Information including Drawings, Schematics, Links and Code (Software) Supplied or Referenced in this Document is supplied by MPJA inc. as a service to our customers and accuracy or usefulness is not guaranteed nor is it an Endorsement of any particular part, supplier or manufacturer. Use of information and suitability for any application is at users own discretion and user assumes all risk.