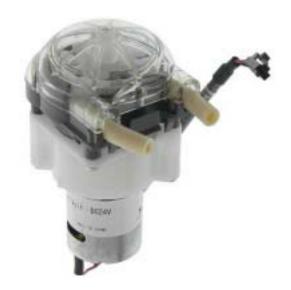

## 36438-MI

## 24VDC Peristaltic Fluid Pump

Mini, dual roller Peristaltic pump for use in lab equipment

MFG: Welco

Model: WPXC1-P1/8M2-C

Motor: Brush

Power: 24VDC/ nom <300mA

RPM: 150@24VDC Duty Cycle: 5min Max

Life: >1000hrs **Pump:** Dual Roller

Flow: ~0.6mL/RPM @ 24VDC

Output: 1/8" ID "Pharmed BPT" tubing 5/8" long

Media: Fluids, Resistant to general chemicals; acids/alkai &

oxidzing agents. 22" Leads: UL/CE/NSF, RoHS

L: 3-1/2" W: 1-7/8" T: 1-7/8" WT: .3