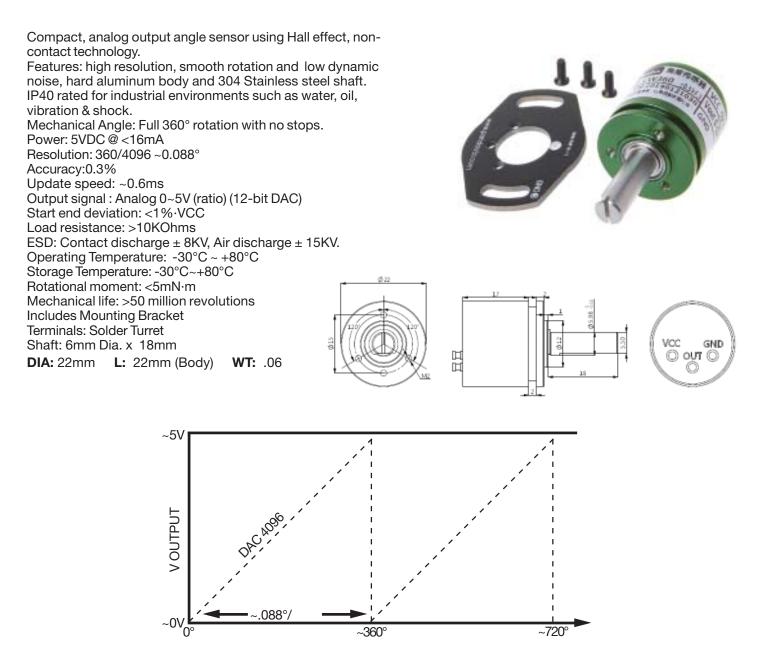

## **36215-MI** Angle Sensor Analog Output



Information including Drawings, Schematics, Links and Code (Software) Supplied or Referenced in this Document is supplied by MPJA inc. as a service to our customers and accuracy or usefulness is not guaranteed nor is it an Endorsement of any particular part, supplier or manufacturer. Use of information and suitability for any application is at users own discretion and user assumes all risk.

Information Subject to Change Without Notice All rights are retained by the respective Owners/Author(s)



RLIN P. JONES & ASSOC., INC. P.O. Box 530400 Lake Park, FI 33403 800-652-6733 FAX 561-844-8764 WWW.MPJA.COM