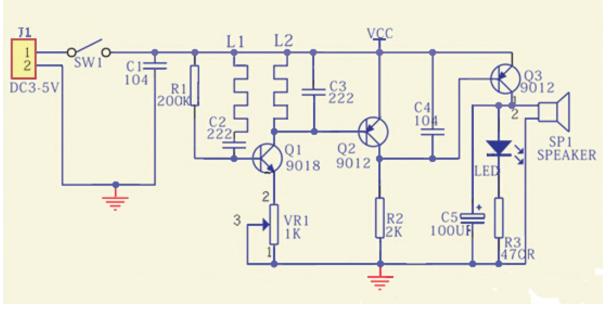

## 3. Schematic

### 4. Parts list

| Location | Component Type         | Value         |
|----------|------------------------|---------------|
| R3       | Metal Film Resistor    | 470 ohm       |
| R2       | Metal Film Resistor    | 2K ohm        |
| R1       | Metal Film Resistor    | 200K ohm      |
| VR1      | Potentiometer          | 100 ohm (101) |
| C2,C3    | Ceramic Capacitor      | 0.022uf       |
| C1,C4    | Ceramic Capacitor      | 0.1uf         |
| C5       | Electrolytic Capacitor | 100uf         |
| LED1     | Red LED                | 5mm           |
| Q2.Q3    | S9012                  | TO-92         |
| Q1       | S9018                  | TO-92         |
| SW1      | Power Switch           | 6 x 5mm       |
| SP1      | Buzzer                 | 12mm Dia      |
| J1       | Terminal Strip         | KF301-2P      |