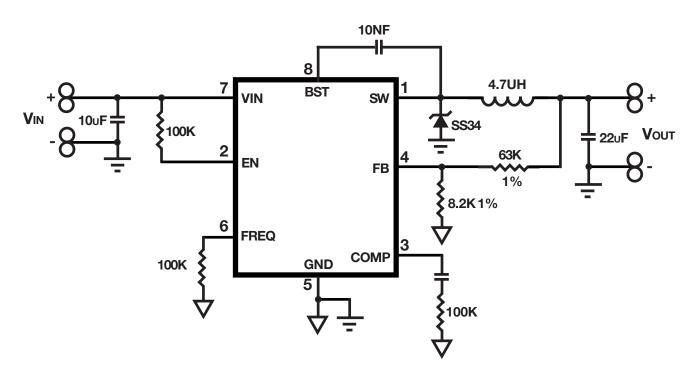

## **5V Micro Buck Converter**

Fixed 5VDC Output

Non Isolated, Buck (Step Down) switching DC/DC Converter

board. Ideal Point-of-Use regulator

Input: 7-28VDC Output: 5VDC

Minimum Vin-Vout: 2V

Rated Current: 3A (1.5A Continous) **Heatsink Required above 10W** 