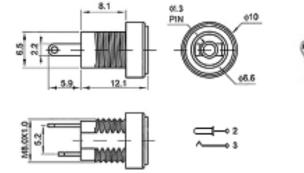

## 35887-PL Coaxial Jack 3.5/1.3mm

Panel or chassis mount coaxial power jack. Port: 3.5mm OD x 1.3mm ID Rated Load: 3A @ 30VDC 2 Terminal Non-Bridging Solder Terminals Short Terminal: Center Pin Long Terminal: Shell (Sleeve) Hole Size: 8mm M8x1 Threaded Body **DIA:** 10mm **L:** 12.1mm Body **WT:** .01