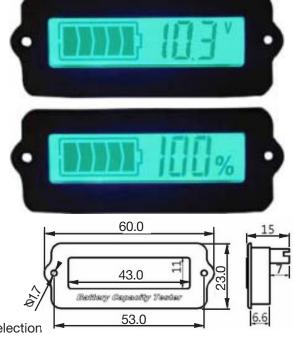

### **Battery Capacity Monitor**

Panel mount charge meter for Lead Acid, LiPO & Lithium batteries.

NOTE: This is a Monitor and is Not Designed to be a Voltmeter Voltage measurement is "Damped" (Slow Response)
Batteries do not Charge/Discharge Linearly so meter is programmed for the particular battery type
If Input reaches 0%, Meter will Flash & Shutdown

Green backlight LCD display.

Select 3-16 Cell Lithium 3-16 LiPO Lithium or 12/24/36/48 Volt Lead

Input: 8-60VDC

Micro connector with 7in. pigtail leads W: 2-3/8" H: 15/16" T: 5/8" O/A WT: .04

#### **VOLTAGE-PERCENT SELECTION**

Short Press of Pushbutton will alternate display of Voltage or %