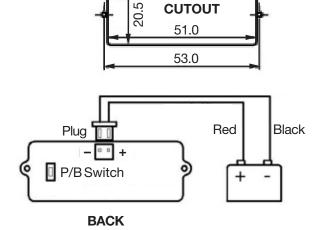

Green backlight LCD display.

Select 3-16 Cell Lithium 3-16 LiPO Lithium or 12/24/36/48 Volt Lead

Input: 8-60VDC

Micro connector with 7in. pigtail leads W: 2-3/8" H: 15/16" T: 5/8" O/A WT: .04

#### **BATTERY TYPE SELECTION**

- 1. Turn OFF the indicator
- 2. Press & Hold the Pushbutton Switch on Back
- 3. Turn the Power ON
- 4. Release switch, the display will show present setting

Symbols: "xP" or "xC", where x is the number of cells