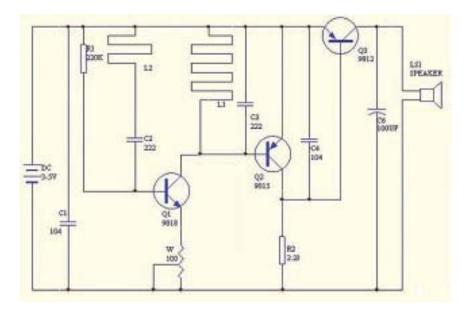

## 35718-MI Mini Metal Detector

Basic Tuned Coil detector for metal. When metal is through or near the coils, the buzzer will sound. Adjustable sensitivity. Most sensitive to iron, steel, etc. Power: 5VDC Sensing Distance: 5cm Max/1cm typical all metal L: 2-9/16" W: 2-3/8" H: 5/8" WT: .04