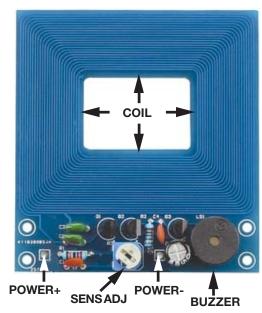

## 35718-MI Mini Metal Detector

Basic Tuned Coil detector for metal. When metal is through or near the coils, the buzzer will sound. Adjustable sensitivity. Most sensitive to iron, steel, etc. Power: 5VDC Sensing Distance: 5cm Max/1cm typical all metal L: 2-9/16" W: 2-3/8" H: 5/8" WT: .04