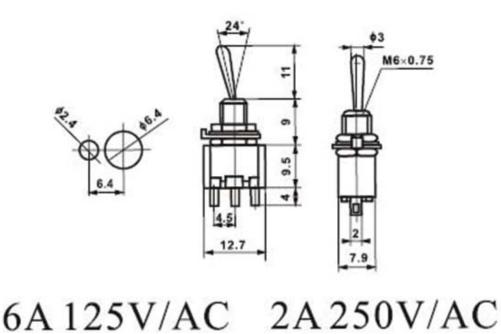

## 35677-SW SPST Mini Toggle Switch

Information including Drawings, Schematics, Links and Code (Software) Supplied or Referenced in this Document is supplied by MPJA inc. as a service to our customers and accuracy or usefulness is not guaranteed nor is it an Endorsement of any particular part, supplier or manufacturer. Use of information and suitability for any application is at users own discretion and user assumes all risk.