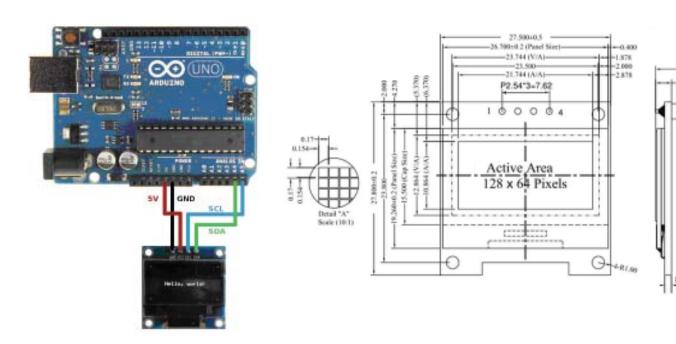

Connections: 0.1" pitch Header Pins

See our "Support Files" for Links to drivers & information

**SQ:** 1-1/8" **D:** 1/4" (Body) **WT:** .02

CONNECTION EXAMPLE
CHECK YOUR SOFTWARE FOR
ACTUAL PORT ASSIGNMENT

max 3.50

Information including Drawings, Schematics, Links and Code (Software) Supplied or Referenced in this Document is supplied by MPJA inc. as a service to our customers and accuracy or usefulness is not guaranteed nor is it an Endorsement of any particular part, supplier or manufacturer. Use of information and suitability for any application is at users own discretion and user assumes all risk.