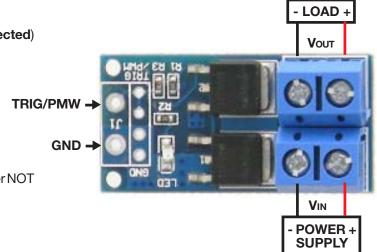

## **High Power Driver Module**

High power MOS Driver/Switch module with dual MOS transis-

tors.

Wide input signal range for logic or PWM.

Low side switching (Current Sink, +VIn & + VOut are Connected)

PowerInput: 5-36VDC

Output: ~5-35V

15A 400W (up to 30A with heatsink & cooling)

Trigger: 3.3-20V (Logic compatable)

Resistance drain-source Rds (on): ~0.007 Ohm

Max PWM Freq: 20KHz

Operating Temperature: - 40-85 "C" Terminal Strip for Power In/Out

Trigger Input: Solder Holes (Also Holes for a .1 pitch Header NOT

Supplied)

**L:** 1-5/16" **W:** 11/16" **H:** 9/16" **WT:** .02

Information including Drawings, Schematics, Links and Code (Software) Supplied or Referenced in this Document is supplied by MPJA inc. as a service to our customers and accuracy or usefulness is not guaranteed nor is it an Endorsement of any particular part, supplier or manufacturer. Use of information and suitability for any application is at users own discretion and user assumes all risk.