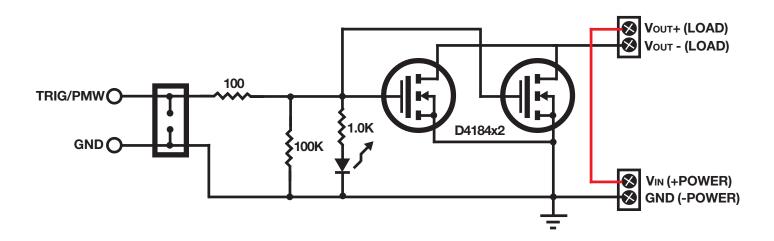

## **High Power Driver Module**

High power MOS Driver/Switch module with dual MOS transis-

tors.

Wide input signal range for logic or PWM.

Low side switching (Current Sink, +VIn & + VOut are Connected)

PowerInput: 5-36VDC

Output: ~5-35V

15A 400W (up to 30A with heatsink & cooling)

Trigger: 3.3-20V (Logic compatable)

Resistance drain-source Rds (on): ~0.007 Ohm

Max PWM Freq: 20KHz

Operating Temperature: - 40-85 "C" Terminal Strip for Power In/Out

Trigger Input: Solder Holes (Also Holes for a .1 pitch Header NOT

Supplied)

**L:** 1-5/16" **W:** 11/16" **H:** 9/16" **WT:** .02

Information including Drawings, Schematics, Links and Code (Software) Supplied or Referenced in this Document is supplied by MPJA inc. as a service to our customers and accuracy or usefulness is not guaranteed nor is it an Endorsement of any particular part, supplier or manufacturer. Use of information and suitability for any application is at users own discretion and user assumes all risk.