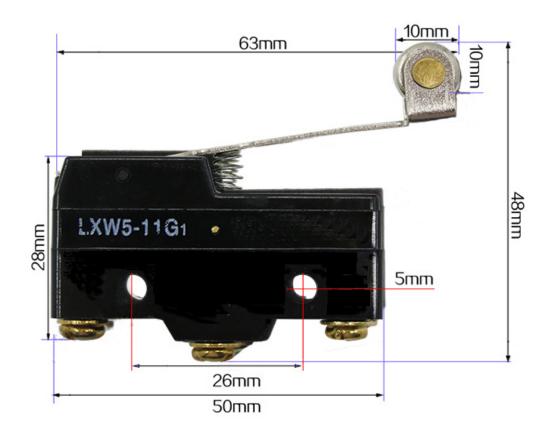

## **Snap Switch with Roller Lever**

SPDT snap switch with nylon roller.
Contacts rated 2.5A @ 125/250VAC. 1/2A @ 250VDC <85gm actuation force.
Screw terminals. 2 mtg. holes.

Information including Drawings, Schematics, Links and Code (Software) Supplied or Referenced in this Document is supplied by MPJA inc. as a service to our customers and accuracy or usefulness is not guaranteed nor is it an Endorsement of any particular part, supplier or manufacturer. Use of information and suitability for any application is at users own discretion and user assumes all risk.