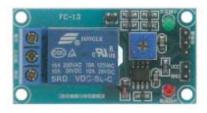

## 12VDC Opto-Interrpter Controlled Relay Module

Slot type optocoupler controled relay.

Slot Blocked: Relay OFF Slot Open: Relay ON 5mm Wide slot Power:12VDC Relay: SPDT

Contacts: 10A@28VDC,30VDC,125VAC,250VAC

Connections:

Input: 3 pin .1in. pitch header for sensor

Power: 2 Pin .1" Pitch Header Output: Terminal strips 20mm interconnect cable

Main Bd. L: 1-15/16" W: 1" H: 3/4" Sensor Bd. L: 5/8" W: 1/2" H: 1/2"