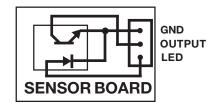

## 12VDC Opto-Interrpter Controlled Relay Module

Slot type optocoupler controled relay.

Slot Blocked: Relay OFF Slot Open: Relay ON 5mm Wide slot Power:12VDC Relay: SPDT

Contacts: 10A@28VDC,30VDC,125VAC,250VAC

Connections:

Input: 3 pin .1in. pitch header for sensor

Power: 2 Pin .1" Pitch Header Output: Terminal strips 20mm interconnect cable

Main Bd. L: 1-15/16" W: 1" H: 3/4" Sensor Bd. L: 5/8" W: 1/2" H: 1/2"