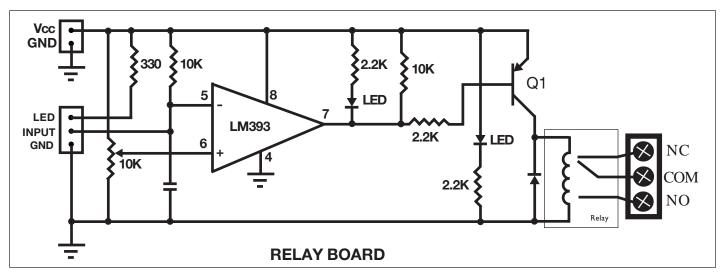

## 12VDC Opto-Interrpter Controlled Relay Module

Slot type optocoupler controled relay.

Slot Blocked: Relay OFF Slot Open: Relay ON 5mm Wide slot Power:12VDC Relay: SPDT

Contacts: 10A@28VDC,30VDC,125VAC,250VAC

Connections:

Input: 3 pin .1in. pitch header for sensor

Power: 2 Pin .1" Pitch Header Output: Terminal strips 20mm interconnect cable

Main Bd. L: 1-15/16" W: 1" H: 3/4" Sensor Bd. L: 5/8" W: 1/2" H: 1/2"