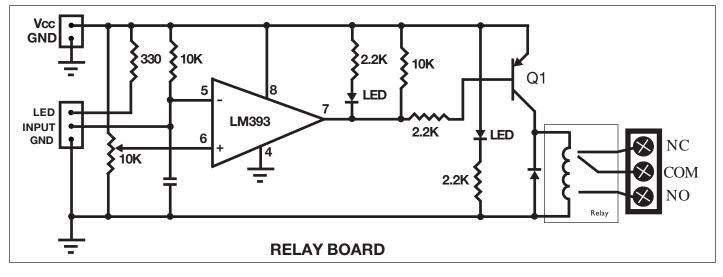

## **5VDC Opto-Interrpter Controlled Relay Module**

Slot type optocoupler controled relay. Slot Blocked: Relay OFF Slot Open: Relay ON 5mm Wide slot Power: 5VDC Relay: SPDT Contacts: 10A@28VDC,30VDC,125VAC,250VAC Connections: Input: 3 pin .1in. pitch header for sensor Power: 2 Pin .1" Pitch Header Output: Terminal strips 20mm interconnect cable **Main Bd. L:** 1-15/16" **W:** 1" **H:** 3/4" **Sensor Bd. L:** 5/8" **W:** 1/2" **H:** 1/2" **WT:** .04