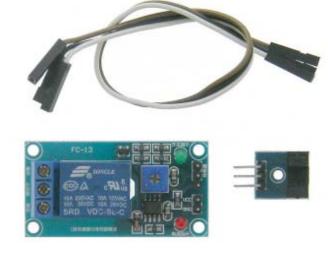

## **5VDC Opto-Interrpter Controlled Relay Module**

Slot type optocoupler controled relay. Slot Blocked: Relay OFF Slot Open: Relay ON 5mm Wide slot Power: 5VDC Relay: SPDT Contacts: 10A@28VDC,30VDC,125VAC,250VAC Connections: Input: 3 pin .1in. pitch header for sensor Power: 2 Pin .1" Pitch Header Output: Terminal strips 20mm interconnect cable **Main Bd. L:** 1-15/16" **W:** 1" **H:** 3/4" **Sensor Bd. L:** 5/8" **W:** 1/2" **H:** 1/2" **WT:** .04