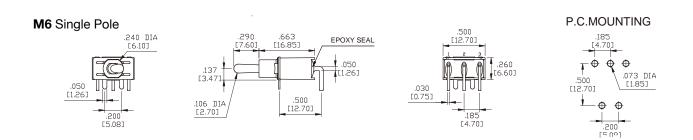

## 35252-SW SPDT PC Mount Right Angle Mini Toggle Switch

Horizontal, Right Angle PC board Mount, SPDT ON/ON (No Center Off) mini toggle switch with short Bat Handle MFG: TAIWAY P/N: SP-1 Action: ON/ON Contacts: 2A,250V: 5A250VAC .185" pin Spacing. Mounting: P.C. Board UL Listed