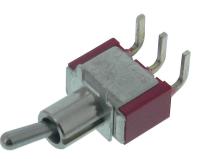

## 35252-SW SPDT PC Mount Right Angle Mini Toggle Switch

Horizontal, Right Angle PC board Mount, SPDT ON/ON (No Center Off) mini toggle switch with short Bat Handle MFG: TAIWAY P/N: SP-1 Action: ON/ON Contacts: 2A,250V: 5A250VAC .185" pin Spacing. Mounting: P.C. Board UL Listed