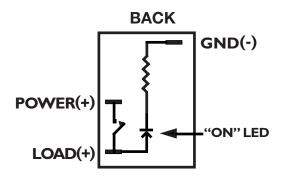

## 35111-SW LIGHTED WATER RESISTANT ROCKER SWITCH

SPST, Water Resistant, LED iluminated snap-in rocker switch

Rated: 20A@ 12VDC/10A@24VDC

This switch has 3 terminals:

1 for input voltage +

1 for Load +

1 for Ground for LED

Terminals: .250" Quick connect.

Cutout: 37mm X 21mm

**L:** 50mm **W:** 1" **D:** 2" O/A **WT:** .03

Information including Drawings, Schematics, Links and Code (Software) Supplied or Referenced in this Document is supplied by MPJA inc. as a service to our customers and accuracy or usefulness is not guaranteed nor is it an Endorsement of any particular part, supplier or manufacturer. Use of information and suitability for any application is at users own discretion and user assumes all risk.