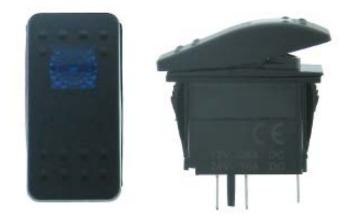

## 35111-SW LIGHTED WATER RESISTANT ROCKER SWITCH

SPST, Water Resistant, LED iluminated snap-in rocker switch

Rated: 20A@ 12VDC/10A@24VDC

This switch has 3 terminals:

1 for input voltage +

1 for Load +

1 for Ground for LED

Terminals: .250" Quick connect.

Cutout: 37mm X 21mm

**L:** 50mm **W:** 1" **D:** 2" O/A **WT:** .03

Information including Drawings, Schematics, Links and Code (Software) Supplied or Referenced in this Document is supplied by MPJA inc. as a service to our customers and accuracy or usefulness is not guaranteed nor is it an Endorsement of any particular part, supplier or manufacturer. Use of information and suitability for any application is at users own discretion and user assumes all risk.