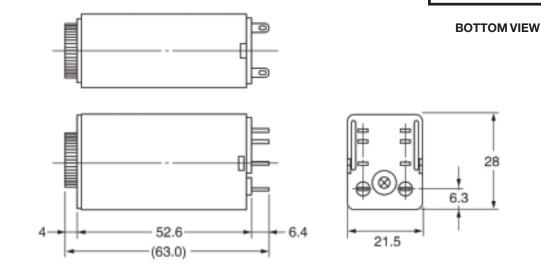

## 34948-RL

12VDC 1-30 Second Adjustable Delay on Start Relay. With Socket

1

5

4

12

14

8 4