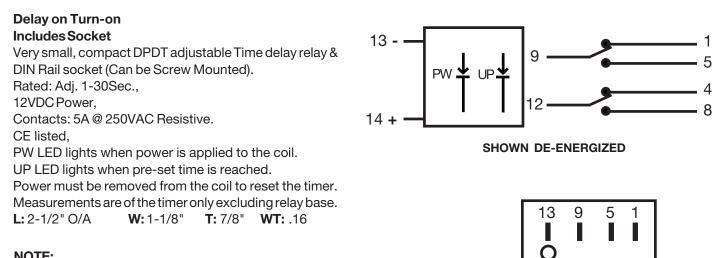

## 34948-RL

12VDC 1-30 Second Adjustable Delay on Start Relay. With Socket

1

5

4

12

14

8 4

## NOTE:

SOCKET SCREW TERMINAL NUMBERS SAME AS RELAY TERMINAL NUMBERS

Information including Drawings, Schematics, Links and Code (Software) Supplied or Referenced in this Document is supplied by MPJA inc. as a service to our customers and accuracy or usefulness is not guaranteed nor is it an Endorsement of any particular part, supplier or manufacturer. Use of information and suitability for any application is at users own discretion and user assumes all risk.