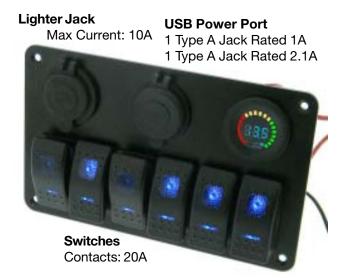

## 12V Distribution & Metering Panel

Splash resistant Distribution/Switch Panel suitable for Boats, RVs, Trucks & Cars.

Aluminum Panel with 6 Lighted Rocker Switches, DC Volt Meter, USB Power & a Lighter Socket

Pre wired with 4in Pigtailsfor 12V Power.

.250" Quick Connect Terminals for Switch Load Connection

**W:** 7-1/8" **H:** 4-5/16" **D:** ~3-1/2" **WT:** 1.2

+12VDC (RED)
Two Leads
1 for the USB, Lighter
Socket and the Meter
1 for the Accessory
Switches
Can Be Sourced
Together or Separate