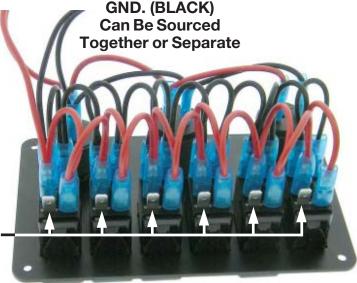

Pre wired with 4in Pigtailsfor 12V Power.

.250" Quick Connect Terminals for Switch Load Connection

**W:** 7-1/8" **H:** 4-5/16" **D:** ~3-1/2" **WT:** 1.2

+12VDC (RED)
Two Leads
1 for the USB, Lighter
Socket and the Meter
1 for the Accessory
Switches
Can Be Sourced
Together or Separate

LOAD CONNECTIONS-

Information including Drawings, Schematics, Links and Code (Software) Supplied or Referenced in this Document is supplied by MPJA inc. as a service to our customers and accuracy or usefulness is not guaranteed nor is it an Endorsement of any particular part, supplier or manufacturer. Use of information and suitability for any application is at users own discretion and user assumes all risk.