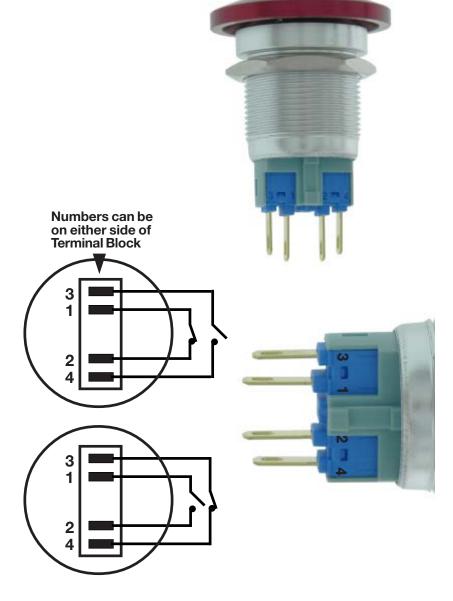

**Solder Terminals** 

Max Panel Thickness: ~6mm 22mm Mounting Hole

**L:** 51mm O/A **DIA:** 34mm O/A **WT:** .06

**BUTTON UP** 

Terminal 3 NOTConnected To Terminal 4 Terminal 1 Connected to Terminal 2

BUTTON DOWN (Depressed)
Terminal 3 Connected To Terminal 4
Terminal 1 NOT Connected to Terminal 2