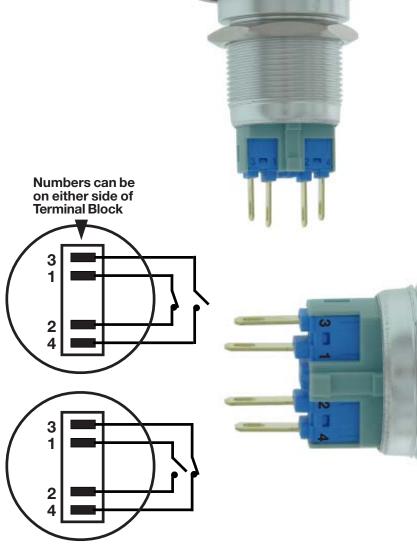

## **BUTTON UP**

Terminal 3 NOTConnected To Terminal 4 Terminal 1 Connected to Terminal 2

BUTTON DOWN (Depressed)
Terminal 3 Connected To Terminal 4
Terminal 1 NOT Connected to Terminal 2

Information including Drawings, Schematics, Links and Code (Software) Supplied or Referenced in this Document is supplied by MPJA inc. as a service to our customers and accuracy or usefulness is not guaranteed nor is it an Endorsement of any particular part, supplier or manufacturer. Use of information and suitability for any application is at users own discretion and user assumes all risk.