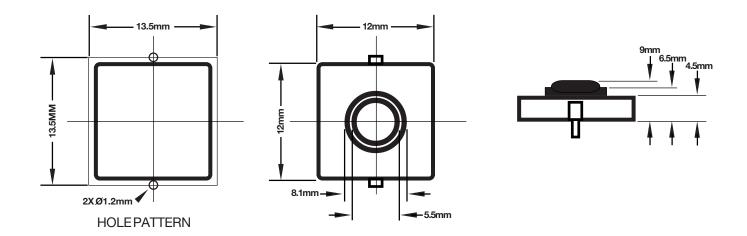

## 34834-SW Alternate Action P/B Switch

SPST Alternate Action pushbutton switch (Push-ON/Push-OFF).

Rated: Voltage: 30V Current: 1A Actuation Force: ~800g

**SQ:** 12mm **H:** 9mm **WT:** .05/10

Information obtained from or supplied by Mpja.com or Marlin P. Jones and Associates inc. is supplied as a service to our customers and accuracy is not guaranteed nor is it definitive of any particular part or manufacturer. Use of information and suitability for any application is at users own discretion and user assumes all risk.