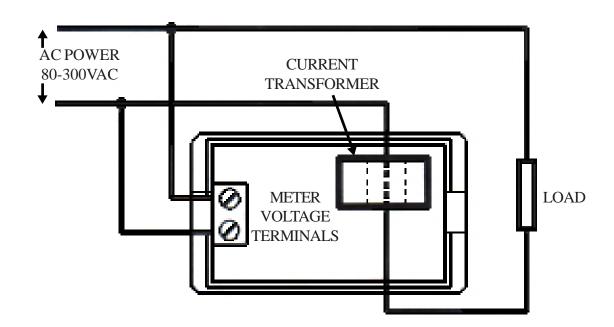

## **NOTES: DO NOT MISSWIRE**

Only one lead to the Load should pass through the Current Transformer Designed for Sine Wave Power ONLY

Information obtained from or supplied by Mpja.com or Marlin P. Jones and Associates inc. is supplied as a service to our customers and accuracy is not guaranteed nor is it definitive of any particular part or manufacturer. Use of information and suitability for any application is at users own discretion and user assumes all risk.