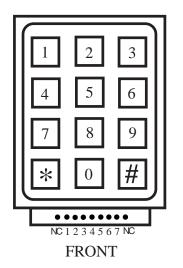

## 34788-SW 12 Button X/Y Keyboard

4 X 3 button elastometric keypad. Black with white numbers. When button is pressed a Row (R) & a Column (C) are connected to each other. 10 solder holes on bottom for connections.