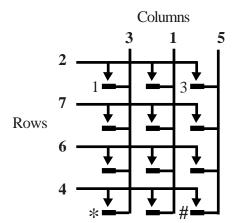

[Pads 1&8 Not Used]

**H:** 2-5/8" **W** 2-9/16" **D:** 3/8" **WT:** .05

| Button | Pin |    | Pin |
|--------|-----|----|-----|
| 1      | 2   | То | 3   |
| 2      | 2   | To | 1   |
| 3      | 2   | То | 5   |
| 4      | 7   | То | 3   |
| 5      | 7   | То | 1   |
| 6      | 7   | То | 5   |
| 7      | 6   | То | 3   |
| 8      | 6   | То | 1   |
| 9      | 6   | То | 5   |
| *      | 4   | То | 3   |
| 0      | 4   | То | 1   |
| *      | 4   | То | 5   |