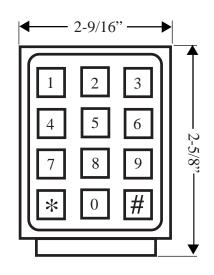

[Pads 1&8 Not Used]

**H:** 2-5/8" **W** 2-9/16" **D:** 3/8" **WT:** .05

| Button | Pin |    | Pin |
|--------|-----|----|-----|
| 1      | 2   | То | 3   |
| 2      | 2   | To | 1   |
| 3      | 2   | То | 5   |
| 4      | 7   | То | 3   |
| 5      | 7   | То | 1   |
| 6      | 7   | То | 5   |
| 7      | 6   | То | 3   |
| 8      | 6   | То | 1   |
| 9      | 6   | То | 5   |
| *      | 4   | То | 3   |
| 0      | 4   | То | 1   |
| *      | 4   | То | 5   |