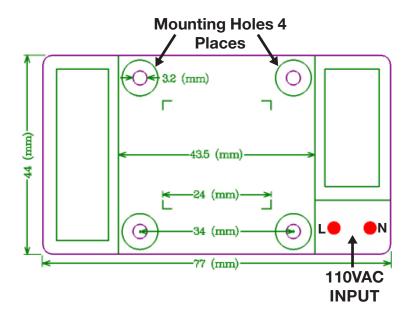

Sealed to IP65 Power: 110VAC

Color Temperature: 3000-3500K

Lumens: 2500min.

**L:** 3-1/16" **W:** 1-3/4" **T:** 1/4" **WT:** .05

NOTE: AC Line Connections are Solder Pads. Recommend that Leads be Attached Before Mounting to Heatsink