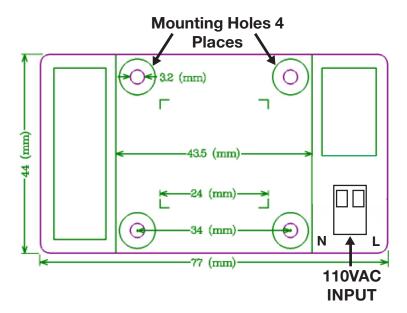

Push-in-Spring Clamp power connector. [Designed to be hard wired into a fixture with ~600sqln of Heatsink

Entire back of module should be coated with thermal compound and contact heatsink]

Sealed to IP65 Power: 110VAC

Color Temperature: 6000-6500K

Lumens: 2500min.

**L:** 3-1/16" **W:** 1-3/4" **T:** 1/4" **WT:** .05

NOTE: AC Line Connections are Spring Loaded, Grip, Push-In.

Information including Drawings, Schematics, Links and Code (Software) Supplied or Referenced in this Document is supplied by MPJA inc. as a service to our customers and accuracy or usefulness is not guaranteed nor is it an Endorsement of any particular part, supplier or manufacturer. Use of information and suitability for any application is at users own discretion and user assumes all risk.