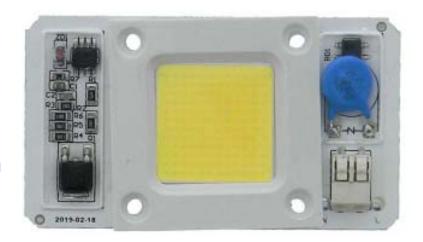

## REQUIRES ~ 600in<sup>2</sup> OF HEATSINKING Designed to be hardwired into a fixture

High-power 50W LED Cool White Light module with constant power regulation, over Temperature and Voltage protection.

Push-in-Spring Clamp power connector. [Designed to be hard wired into a fixture with ~600sqln of Heatsink

Entire back of module should be coated with thermal compound and contact heatsink]

Sealed to IP65 Power: 110VAC

Color Temperature: 6000-6500K

Lumens: 2500min.

**L:** 3-1/16" **W:** 1-3/4" **T:** 1/4" **WT:** .05

NOTE: AC Line Connections are Spring Loaded, Grip, Push-In.

Information including Drawings, Schematics, Links and Code (Software) Supplied or Referenced in this Document is supplied by MPJA inc. as a service to our customers and accuracy or usefulness is not guaranteed nor is it an Endorsement of any particular part, supplier or manufacturer. Use of information and suitability for any application is at users own discretion and user assumes all risk.