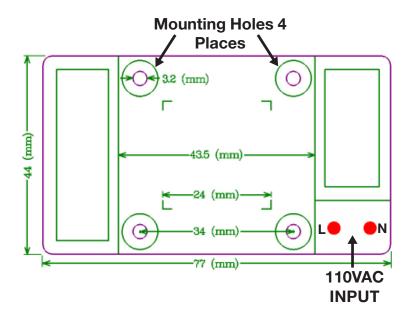

Sealed to IP65 Power: 110VAC

Color Temperature: 6000-6500K

Lumens: 2500min.

**L:** 3-1/16" **W:** 1-3/4" **T:** 1/4" **WT:** .05

NOTE: AC Line Connections are Solder Pads. Recommend that Leads be Attached Before Mounting to Heatsink