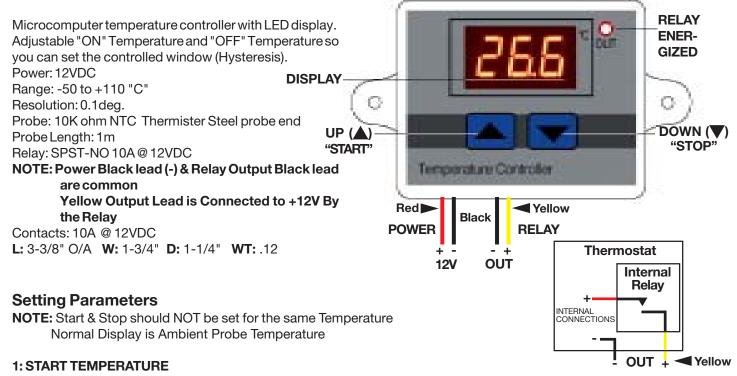

### **Single Zone Thermostat**

Momentary Press UP (A) Button to see the present setting

Press & Hold the UP (A) Button for >4sec. The Display will Flash, Release button

Press UP (▲)/DOWN (▼) Buttons to set value (Holding Button(s) will cause a rapid Increase/Decrease)

When setting is complete: Wait ~10 seconds and display will return to normal operation

#### 2: STOP TEMPERATURE

Momentary Press DOWN (V) Button to see the present setting

Press & Hold the DOWN (▼) Button for >4sec. The Display will Flash, Release button

Press UP (▲)/DOWN (▼) Buttons to set value (Holding Button(s) will cause a rapid Increase/Decrease)

When setting is complete: Wait 10 seconds and display will return to normal operation

#### 3: FACTORY DEFAULT: 25° START/40° STOP

Press & Hold Both UP (▲)/DOWN (▼) Buttons While applying Power Display will show 888 for ~ 2Sec and return to normal display

Information obtained from or supplied by Mpja.com or Marlin P. Jones and Associates inc. is supplied as a service to our customers and accuracy is not guaranteed nor is it definitive of any particular part or manufacturer. Use of information and suitability for any application is at users own discretion and user assumes all risk.