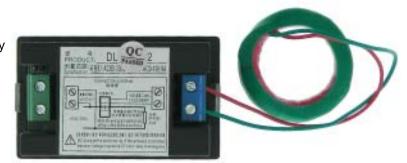

## 34746-ME Panel Meter, LED Snap-in. 300V & 200A AC

Enclosed, Snap-in LED panel meter contains both a 3 digit AC Volt Meter and a 3 digit AC Amp. meter. External Current Transformer can be mounted remotely

Character Height: 0.38in.

Voltage: 80-300VAC Resolution: 1V

Current: 0-200A Resolution: 1 Amp Accuracy: +-1% +2LSD

Includes 200A Current Transformer with 25mm ID.

Cutout: W: 68mm H: 38mm

W: 2-3/4" H: 1-5/8" D: 1-1/2" WT: .22