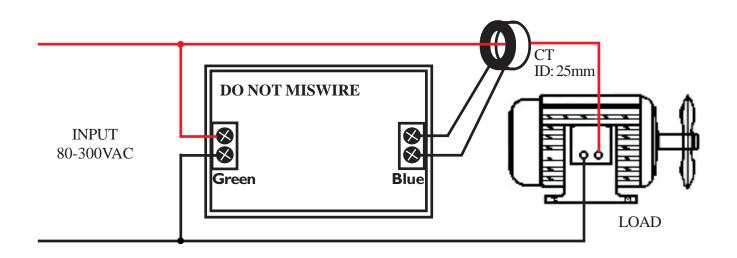

## 34746-ME Panel Meter, LED Snap-in. 300V & 200A AC

Enclosed, Snap-in LED panel meter contains both a 3 digit AC Volt Meter and a 3 digit AC Amp. meter. External Current Transformer can be mounted remotely

Character Height: 0.38in.

Voltage: 80-300VAC Resolution: 1V

Current: 0-200A Resolution: 1 Amp Accuracy: +-1% +2LSD

Includes 200A Current Transformer with 25mm ID.

Cutout: W: 68mm H: 38mm

W: 2-3/4" H: 1-5/8" D: 1-1/2" WT: .22