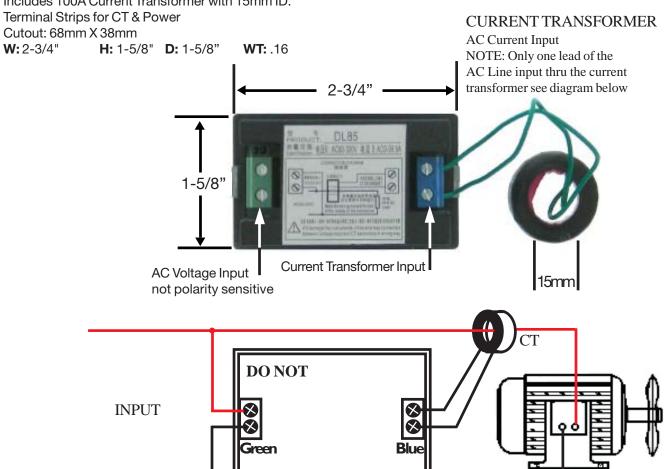

## **34745-ME**Panel Mount AC Volt / Amp Meter

Snap-in LED panel meter contains both a 3digit AC Digital Volt Meter and a 3 digit AC Amp. meter.

External Current Transformer can be mounted remotely up to 5m using 18AWG twisted pair.

Character Height: 0.38in. Voltage: 80-300VAC Resolution: 1V Current: 0-99.9A Resolution: .1A

Accuracy: +-1% +1LSD

Includes 100A Current Transformer with 15mm ID.

Information including Drawings, Schematics, Links and Code (Software) Supplied or Referenced in this Document is supplied by MPJA inc. as a service to our customers and accuracy or usefulness is not guaranteed nor is it an Endorsement of any particular part, supplier or manufacturer. Use of information and suitability for any application is at users own discretion and user assumes all risk.