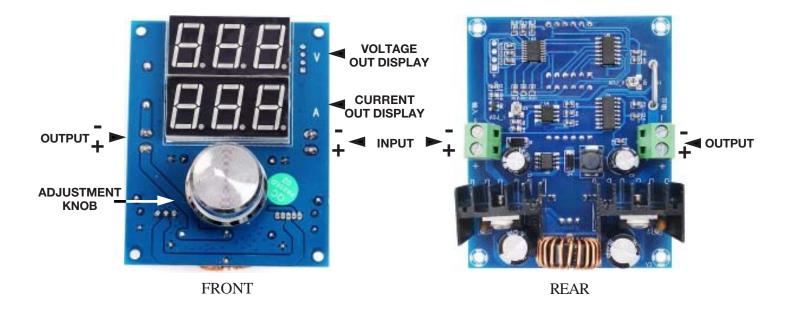

## 34736-PS 5A Step-Down (Buck) Converter

Microprocessor based, Non Isolated, adjustable DC/DC Buck (Step Down) Converter, switching Regulator Built-in 3digit LED Volt and Amp Meters for reference Makes a handy unit for non critical, hobby uses. Regulator: Input: 4-40VDC [Input voltage must be ~2V higher than the output voltage] Output: ~1.5-35VDC Rated Current: 5A (8 surge) Meters: .56" Red LED Volt: Resolution: 0.1V Amp: Resolution: 0.01A Connections: Terminal Strips H: 3-1/8" W: 2-1/2" D: 2-1/8" WT: .2