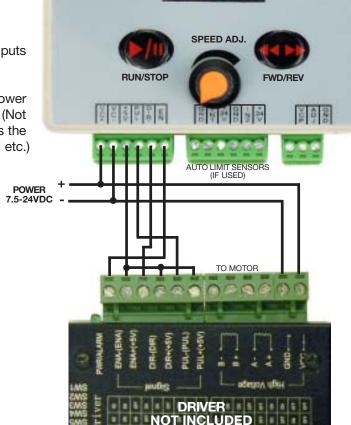

## Mini Manual Stepmotor Controller

Mini Reversible Stepper Motor Speed & Pulse Signal Controller. Features: Manual speed adjust, alternate acting STOP/START, & Forward/Reverse Pushbutton Switches. 4 Digit Red LED Display Has the ability to add Auto Reversing Limit Switches/Sensors

Power: DC 7.5-24 V (24V Nominal) Output Frequency: 40-200 KHZ Control Range: 0 ~ 998 rpm

- +5 V & Ground (Common) Output for Optocoupled Driver Inputs NOTE: Motor Driver Not Included
- + Voltage & Ground available for Limit Switches/Sensors

+Voltage (Labled +24V on Unit) actually tracks the Input Power Available terminals for Auto reversing Switches or Sensors (Not Included) that when a Gnd. is detected at the IN terminals the motor will reverse (These are alternate in action IN1/IN2/IN1 etc.)