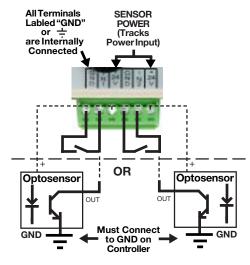

+Voltage (Labled +24V on Unit) actually tracks the Input Power Available terminals for Auto reversing Switches or Sensors (Not Included) that when a Gnd. is detected at the IN terminals the motor will reverse (These are alternate in action IN1/IN2/IN1 etc.)

## CONNECTING AUTO REVERSING SWITCHES or 3 WIRE SENSORS (NOT INCLUDED)

Information obtained from or supplied by Mpja.com or Marlin P. Jones and Associates inc. is supplied as a service to our customers and accuracy is not guaranteed nor is it definitive of any particular part or manufacturer. Use of information and suitability for any application is at users own discretion and user assumes all risk.