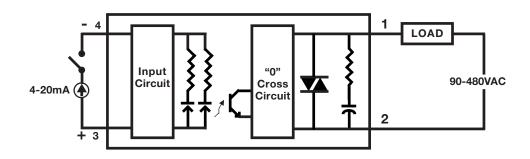

## 10A/480VAC Current Controlled Solid State Relay

Current Controlled, Opto-Isolated, "0 voltage turn-on, Solid State Relay with Input Active LED

SPST-NO AC Only

LOAD CURRENT: 10A

LOAD VOLTAGE: 90-480VAC
CONTROL CURRENT: 4-20mA
ON Voltage Drop: <1.6VAC
OFF Leakage: <2mA
Switching Time: <10mS
Dielectric Strength: 2500VAC
Temperature Range: -30 to +70 C