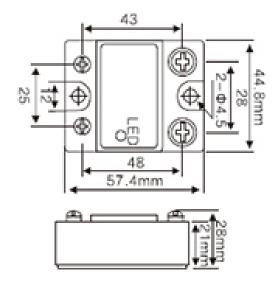

Screw terminals. CE Listed.

**L:** 2-7/16" **W:** 1-3/4" **H:** 1" **WT:** .3

Information obtained from or supplied by Mpja.com or Marlin P. Jones and Associates inc. is supplied as a service to our customers and accuracy is not guaranteed nor is it definitive of any particular part or manufacturer. Use of information and suitability for any application is at users own discretion and user assumes all risk.