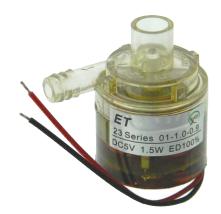

## 33955-MI

## Mini 5VDC Fluid Pump,1L/Min

Tiny Submersible Brushless DC impeller pump for lab equipment, sampling inst. etc.

3" leads

## DO NOT RUN DRY **NOT SELF PRIMING**

MFG: ET Pumps

P/N: Series 23 01-1.0-0.9

4.5V-12V (5V Nominal);<300mA @ 5VDC;1-5W Power:

**Current:** <300mA @ 5VDC **Ideal Fluid:** Water 0-100°C **Ambient Temperature:** -20-50°C Continuous **Duty:** 

**Output Port:** 6.8mm O/D Hose Bib

**Input Port:** 3/8" O/D

**Inlet Tubing If Used:** 1/2" OD PVC Clear Tubing with 3/8" ID Available from your neighborhood Big Box Home Improvement Store

**Insulation level:** Class B ~2.0M Max. Head: