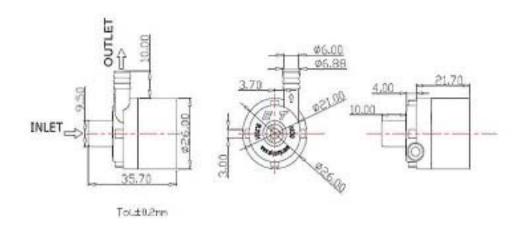

**Output Port:** 6.8mm O/D Hose Bib

**Input Port:** 3/8" O/D

**Inlet Tubing If Used:** 1/2" OD PVC Clear Tubing with 3/8" ID Available from your neighborhood Big Box Home Improvement Store

**Insulation level:** Class B ~2.0M Max. Head:

Flow Rate (0bar): ~0.6L-2.0L/min

Noise(1M): <40dB

Life: Above 10000 hrs

L:1-1/2" O/A WT: .06 W:1-3/8"

Information obtained from or supplied by Mpja.com or Marlin P. Jones and Associates inc. is supplied as a service to our customers and accuracy is not guaranteed nor is it definitive of any particular part or manufacturer. Use of information and suitability for any application is at users own discretion and user assumes all risk.