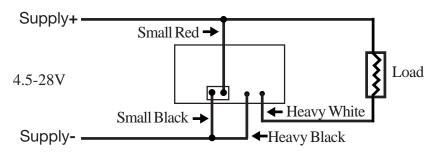

W: 30mm O/A H: 22mm D: 20mm WT: .02

NOTE: POWER - AND INPUT - ARE CONNECTED INTERNALLY METER INPUT MUST BE CONNECTED IN RETURN LINE(-) FOLLOW INSTRUCTIONS/DIAGRAMS CAREFULLY!

Common Source: 4.5-28VDC

Separate Meter Power 4.5-28VDC