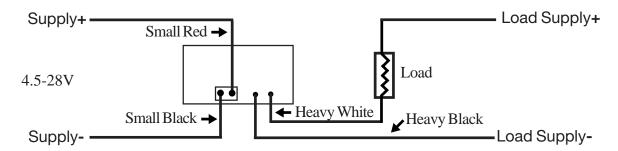

W: 30mm O/A H: 22mm D: 20mm WT: .02

NOTE: POWER - AND INPUT - ARE CONNECTED INTERNALLY METER INPUT MUST BE CONNECTED IN RETURN LINE(-) FOLLOW INSTRUCTIONS/DIAGRAMS CAREFULLY!

Common Source: 4.5-28VDC

Separate Meter Power 4.5-28VDC