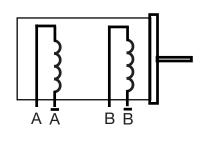

2 Phase Full Step

| STEP | Α   | Ā | В   | B |
|------|-----|---|-----|---|
| 1    | +   | - | off |   |
| 2    | off |   | +   | - |
| 3    | -   | + | off |   |
| 4    | off |   | -   | + |

2 Phase Half Step

| STEP | A   | Ā | В   | B |
|------|-----|---|-----|---|
| 1    | +   | - | +   | - |
| 2    | +   | - | off |   |
| 3    | +   | - | -   | + |
| 4    | off |   | -   | + |
| 5    | -   | + | -   | + |
| 6    | -   | + | off |   |
| 7    | -   | + | +   | - |
| 8    | off |   | +   | - |