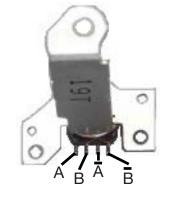

## **Micro Leadscrew Stepmotor**

COIL: 5V/30ohm/150ma TYPE: 2 Phase Bi-Polar 4 lead Step Angle: 18deg. Micro step motor designed for digital cameras. 18mm long X1.7mm Dia, single start ultra fine leadscrew Includes plastic traveler nut L: 22" O/A W: 14.4 "Bracket" Dia: 7mm "Body" WT: .004