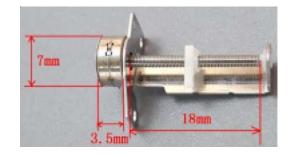

## **Micro Leadscrew Stepmotor**

COIL: 5V/30ohm/150ma TYPE: 2 Phase Bi-Polar 4 lead Step Angle: 18deg. Micro step motor designed for digital cameras. 18mm long X1.7mm Dia, single start ultra fine leadscrew Includes plastic traveler nut L: 22" O/A W: 14.4 "Bracket" Dia: 7mm "Body" WT: .004