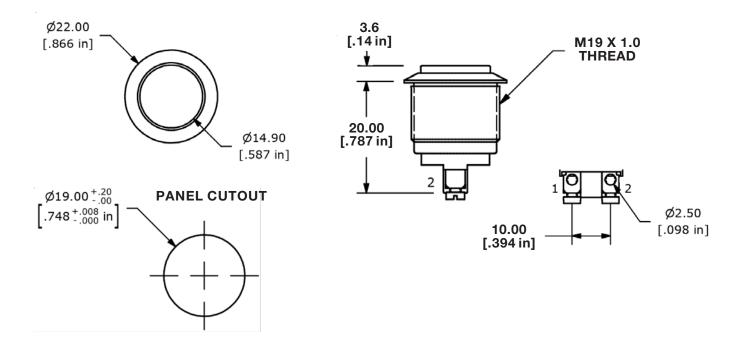

## 32099-SW SPST-N.O. Push Button Switch, Stainless Steel

Polished stainless steel with a Raised Flat Button. SPST-NO, Pushbutton switch with metal body. Mounts in a 3/4" (19mm) hole. Contacts Rated: 5A @ 110VAC, 3A @ 220VAC. Compression screw Terminals. **DIA:** 7/8" (22mm) **Mtg.:** 3/4" hole **L:** 1-1/8"O/A **WT:** .04