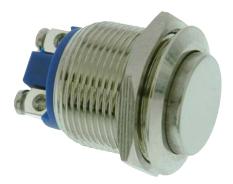

## 32099-SW SPST-N.O. Push Button Switch, Stainless Steel

Polished stainless steel with a Raised Flat Button. SPST-NO, Pushbutton switch with metal body. Mounts in a 3/4" (19mm) hole. Contacts Rated: 5A @ 110VAC, 3A @ 220VAC. Compression screw Terminals. **DIA:** 7/8" (22mm) **Mtg.:** 3/4" hole **L:** 1-1/8"O/A **WT:** .04