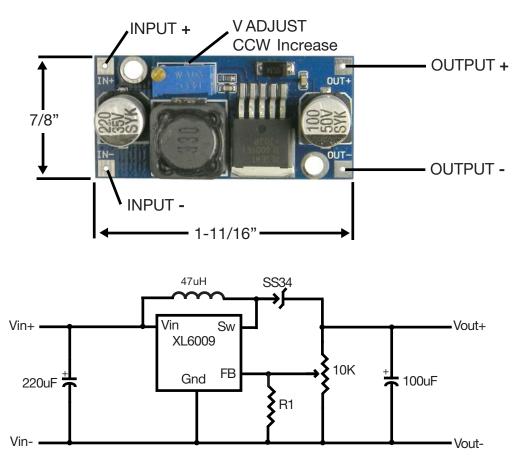

## 31397-PS ADJUSTABLE DC/DC CONVERTER

Improved, Non Isolated, Step up (Boost) adjustable DC/DC Converter using the newer XL6009 IC, Ideal Point-of-Use regulator switching Regulator board. Input/Output Differential should be kept around 2Vmin to 8max Input: 3-32VDC Output: 5-35VDC Rated Current: 2A Regulation: 0.5% **HEAT SINK REQUIRED OVER 10W OUTPUT** 