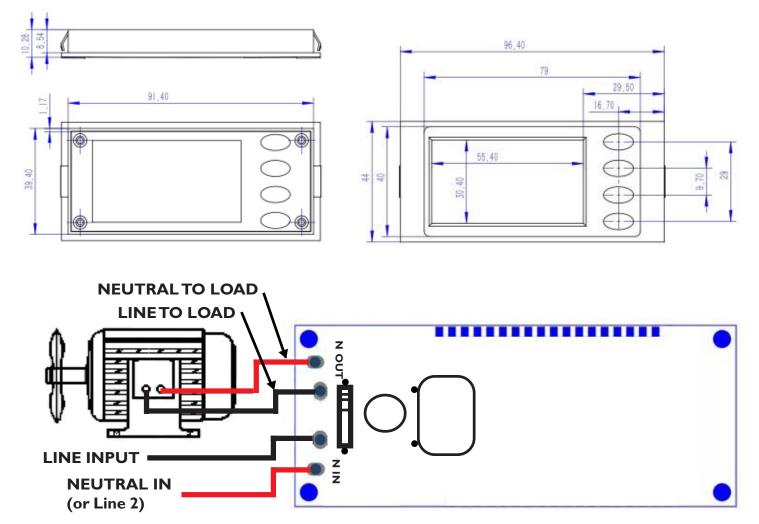

> Energy Used: 0-9999.99KWh Run Time: 0-9999.59 Hours

Accuracy: +-1% +-1LSD

W: 3-3/4" H: 1-3/4" D: 1" WT: .12

For 120VAC Single Phase: Connect Line to Red Line Lead, and Neutral to Black "N IN" Lead For 220VAC Single Phase: Connect Line 1 to Red Lead, and Line 2 to Black "N IN" Lead